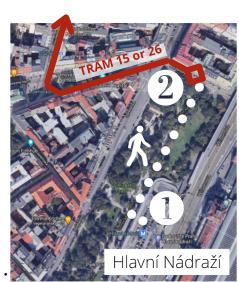

# By public transport:

- 1. Exit the Main Railway Station building (Hlavní Nádraží). Head to the right through a park to a tram stop according to the 1st map (300 m).
- 2. Take TRAM 15 or 26 to station **Dlouhá třída** (3 stops approx. 5 min).
- 3. From Dlouhá třída station walk to **Residence BENE** as it is shown on the 2nd map (100 m).