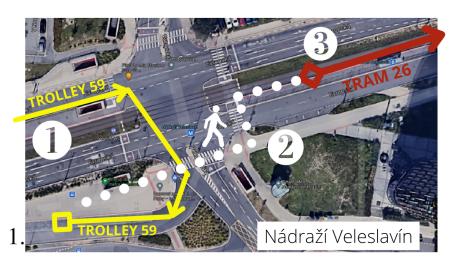

# By public transport:

- 1. From Terminal 1 or Terminal 2 take TROLLEY BUS 59 to the final stop **Nádraží Veleslavín**(≈17 min).
- 2. Walk to the tram stop as it is shown on the 1st map (130 m).
- 3. Take TRAM 26 and go 15 stops to station **Dlouhá třída** (approx. 22 min).
- 4. Walk from Dlouhá třída stop to **Residence BENE** as it is shown on the 2nd map (170 m).