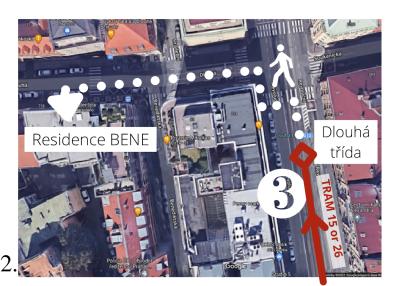

# By public transport:

- 1. Exit the Main Railway Station building (Hlavní Nádraží). Head to the right through a park to a tram stop according to the 1st map (300 m).
- 2. Take TRAM 15 or 26 to station **Dlouhá třída** (3 stops approx. 5 min).
- 3. From Dlouhá třída station walk to **Residence BENE** as it is shown on the 2nd map (100 m).

# By public transport:

- 1. Exit Florenc BUS arrival area. Cross the road with the underground pass to bus and tram station as it is shown on the 1st map (260 m).
- 2. A) Take BUS 207 (bus stop is marked yellow on the map) to station **Dlouhá třída** (3 stops approx. 5 min). B) Take TRAM 8 (tam stop os marked red on the map) to station **Dlouhá třída** (3 stops 5 min).
- 3. From **Dlouhá třída** station walk to Residence BENE as it is shown on the 2nd map (100 m).