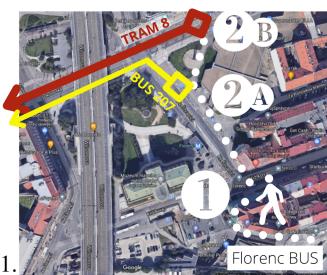

# By public transport:

- 1. Exit Florenc BUS arrival area. Cross the road with the underground pass to bus and tram station as it is shown on the 1st map (260 m).
- 2. A) Take BUS 207 (bus stop is marked yellow on the map) to station **Dlouhá třída** (3 stops approx. 5 min). B) Take TRAM 8 (tam stop os marked red on the map) to station **Dlouhá třída** (3 stops 5 min).
- 3. From **Dlouhá třída** station walk to Residence BENE as it is shown on the 2nd map (100 m).