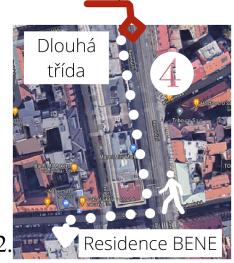

# By public transport:

- 1. From Terminal 1 or Terminal 2 take TROLLEY BUS 59 to the final stop **Nádraží Veleslavín**(≈17 min).
- 2. Walk to the tram stop as it is shown on the 1st map (130 m).
- 3. Take TRAM 26 and go 15 stops to station **Dlouhá třída** (approx. 22 min).
- 4. Walk from Dlouhá třída stop to **Residence BENE** as it is shown on the 2nd map (170 m).