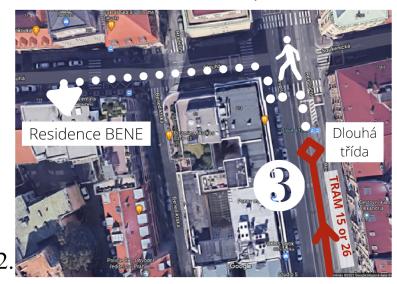

# By public transport:

- 1. From Terminal 1 or Terminal 2 take TROLLEY BUS 59 to the final stop **Nádraží Veleslavín**(≈17 min).
- 2. Walk to the tram stop as it is shown on the 1st map (130 m).
- 3. Take TRAM 26 and go 15 stops to station **Dlouhá třída** (approx. 22 min).
- 4. Walk from Dlouhá třída stop to **Residence BENE** as it is shown on the 2nd map (170 m).

# By public transport:

- 1. Exit the Main Railway Station building (Hlavní Nádraží). Head to the right through a park to a tram stop according to the 1st map (300 m).
- 2. Take TRAM 15 or 26 to station **Dlouhá třída** (3 stops approx. 5 min).
- 3. From Dlouhá třída station walk to **Residence BENE** as it is shown on the 2nd map (100 m).

# By public transport:

- 1. Exit Florenc BUS arrival area. Cross the road with the underground pass to bus and tram station as it is shown on the 1st map (260 m).
- 2. A) Take BUS 207 (bus stop is marked yellow on the map) to station **Dlouhá třída** (3 stops approx. 5 min). B) Take TRAM 8 (tam stop os marked red on the map) to station **Dlouhá třída** (3 stops 5 min).
- 3. From **Dlouhá třída** station walk to Residence BENE as it is shown on the 2nd map (100 m).