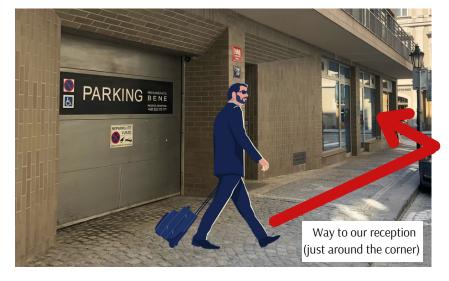

## **Parking instructions**

- 1. Reserve a parking spot via e-mail <a href="mailto:info@residence-bene.cz">info@residence-bene.cz</a> or our web <a href="www.residence-bene.cz">www.residence-bene.cz</a>.