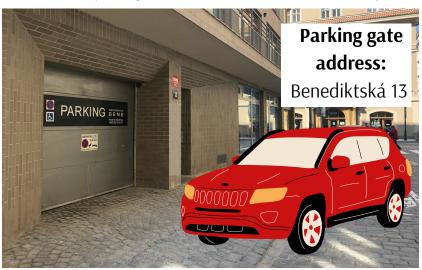

## **Parking instructions**

- 1. Reserve a parking spot via e-mail <a href="mailto:info@residence-bene.cz">info@residence-bene.cz</a> or our web <a href="www.residence-bene.cz">www.residence-bene.cz</a>.